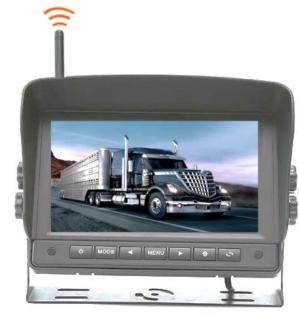

# 7" Wireless HD Monitor

- 1. Power
- 2. CAM1/CAM2
- 3. Decrease Setting
- 4. Menu
- 5. Increase Setting
- 6. Enter
- 7. Guide Line
- 8. Antenna