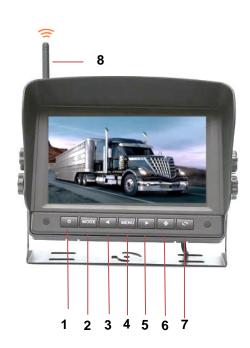

# 7" Wireless HD Monitor

- 1. Power
- 2. CAM1/CAM2
- 3. Decrease Setting
- 4. Menu
- 5. Increase Setting
- 6. Enter
- 7. Guide Line
- 8. Antenna