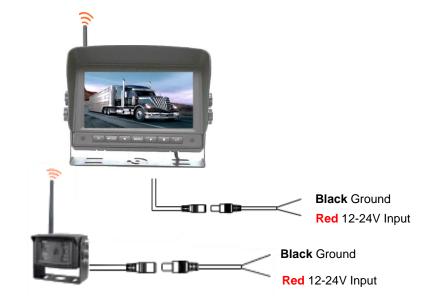

uide

**HD Wireless Backup Monitoring System** 









# Packing List

| Product                | Quantity |
|------------------------|----------|
| 7" Wireless HD Monitor | 1        |
| Remote Control         | 1        |
| User's Manual          | 1        |
| Power Cable            | 1        |
| Sun Shade              | 1        |
| Screw Set              | 1        |
| Bracket                | 1        |
| Antenna                | 2        |
| Wireless HD Camera     | 1        |

# 7" Wireless HD Monitor

- 1. Power
- 2. CAM1/CAM2
- 3. Decrease Setting
- 4. Menu
- 5. Increase Setting
- 6. Enter
- 7. Guide Line
- 8. Antenna



# Wireless HD Camera



- 2.4G Digital Wireless
- 1/3" 130W Color CMOS
- 120° Viewing Angle
- DC12-24V Power
- 19PCs IR LED
- Waterproof: IP69k

# Connection