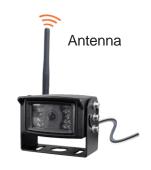

# Wireless HD Camera

- 2.4G Digital Wireless
- 1/3" 130W Color CMOS
- 120° Viewing Angle
- DC12-24V Power
- 19PCs IR LED
- Waterproof: IP69k