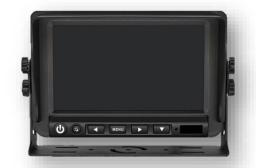

## MGC-10 MULTI CHANNEL LIVE DASHCAM



**Dual-View Dashcam with Live GPS Tracking** 

## **FEATURES**

Can Connect 1-4 Aux Cameras & 7" Monitor
Live Stream Footage & GPS Location
Lane Departure &Forward Collision Warning
128GB SD Card Included
1080p Resolution

**Fully Integrated Into Geotab** 



## **Optional** Exterior Cameras & 7" Monitor!

## Live Stream Multiple Angles & Offer Driver Ability To Monitor Blind Spots!



- ➤ IP Rating: IP69k
- Night Vision
- 3D Noise Reduction
- Backlight Compensation
- Auto Electronic Shutter, Auto Exposure & Auto White Balance



- Wide Angle Viewing
- High Resolution
- High Brightness
- High Contrast
- Sunshade Included
- Rust-Proof Metal Bracket

Check Out
Our Website
For More
Information!