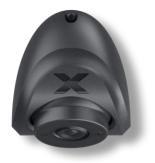

## **Optional** Exterior Cameras & 7" Monitor!

## Live Stream Multiple Angles & Offer Driver Ability To Monitor Blind Spots!

- ➤ IP Rating: IP69k
- Night Vision
- 3D Noise Reduction
- Backlight Compensation
- Auto Electronic Shutter, Auto Exposure & Auto White Balance