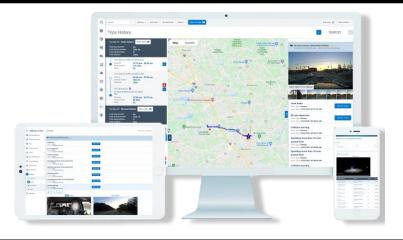

## **FEATURES**

Can Connect 1-4 Aux Cameras & 7" Monitor
Live Stream Footage & GPS Location
Lane Departure &Forward Collision Warning
128GB SD Card Included
1080p Resolution

**Fully Integrated Into Geotab** 