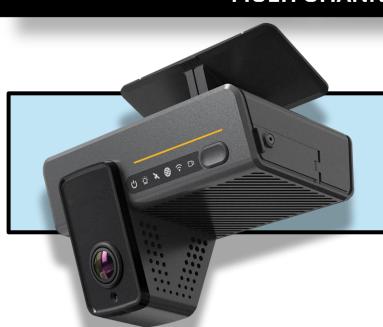

## MGC-10 MULTI CHANNEL LIVE DASHCAM

**Dual-View Dashcam with Live GPS Tracking** 

## **FEATURES**

Can Connect 1-4 Aux Cameras & 7" Monitor
Live Stream Footage & GPS Location
Lane Departure &Forward Collision Warning
128GB SD Card Included
1080p Resolution

**Fully Integrated Into Geotab** 