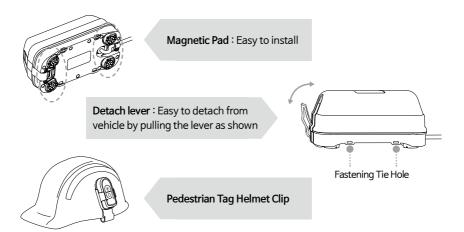

KIGIS IPAS is designed with the customer in mind for easy installation without the help of an installer. The powerful magnet can be attached easily on VT floor without damaging the vehicle and it is also convenient to detach with detach lever.

It can be easily installed by using cable ties in case of no magnet on vehicle.