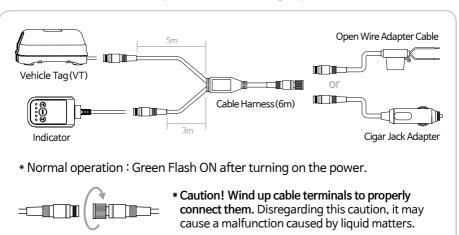

## **A** Caution!

It is highly recommended to install IPAS with the power off. Turn on the power after connecting all products.

It is more desirable to install VT in a 360 ° open space for example on top of cabin, rather than a space insde cabin. This product, as a wireless frequency (RF) device, is better communicative in operation in a open space.