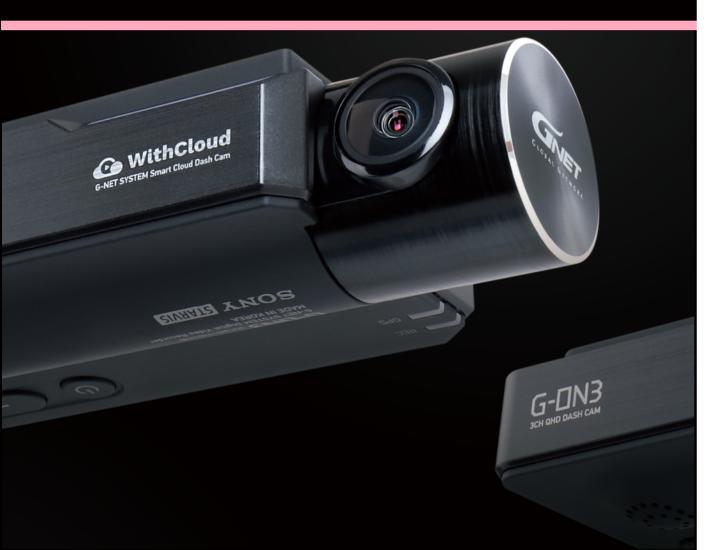

# **G-ON3** with CLOUD G-NET SYSTEM

SONY STARVIS

Protect your car from everything 3CH QHD/FHD video recorder

- 3CH Camera Set Up
- 2k HD Resolution
- Tamper Proof Lock
- 128GB SD Card Included
- Storage capacity up to **1TB**

- 2 IP69k Waterproof Cameras
- Android/iOS App
- GPS Included
- Parking Mode
- Night Vision

3CH QHD/FHD/FHD

thCLOUD

ONYSTARVIS

& power lock

Internal Camera Wide Viewing Angl

#### ■ Specifications

| Resolution /<br>Frame per seconds | Front: 1440P(2560 x 1440P), Max 30FPS, 140°, Interior(IR): 1080P(1920 x 1080P), Max 30FPS, 180°<br>Rear: 1080P(1920 x 1080P), Max 30FPS, 140°, Exterior(IR, IP69K): 1080P(1920 x 1080P), Max 30FPS, 140° |
|-----------------------------------|----------------------------------------------------------------------------------------------------------------------------------------------------------------------------------------------------------|
| Image Sensor                      | SONY STARVIS Sensor                                                                                                                                                                                      |
| Camera Connection                 | Front: FPCB built-in Camera(MIPI I,F) / Rear: TVI Type 3-wire Cable (6M)                                                                                                                                 |
| ADAS                              | Lane Departure Warning System(LDWS), Forward Collision Warning System(FCWS), Front Vehicle Start Alarm(FVSA)                                                                                             |
| Night Vision                      | ULTRA X VISION supported                                                                                                                                                                                 |
| Wi-Fi                             | Dongle Type: Playback and settings on a smartphone automatic firmware upgrade                                                                                                                            |
| Voltage settings                  | Low voltage cut-off and boot voltage settings                                                                                                                                                            |
| Audio                             | Speaker (Statement alarm and 34 voice guidance), built-in Mic                                                                                                                                            |
| G-sensor                          | Triaxial acceleration sensor (recording by an external impact)                                                                                                                                           |
| GPS                               | External GPS antenna (synchronized with Google Maps to determine location and speed)                                                                                                                     |
| Recording                         | Normal mode, Event (impact) mode, Parking mode (motion detection), Voice record.                                                                                                                         |
| Power                             | DC 12V ~ 24V, about 6.8W based on 12V, Support OBD II power supply                                                                                                                                       |