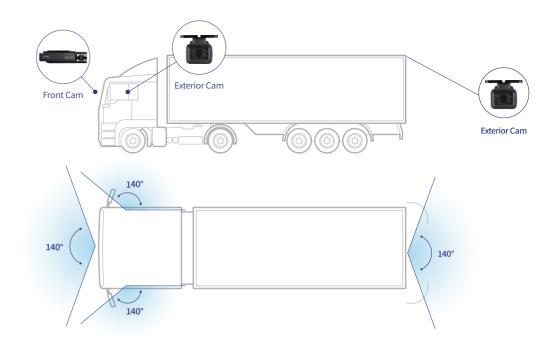

|
| Recording                         | Normal mode, Event (impact) mode, Parking mode (motion detection), Voice record.                                                                                                                         |
| Power                             | DC 12V ~ 24V, about 6.8W based on 12V, Support OBD II power supply                                                                                                                                       |

External Cam





External Cam

#### ■ Application for passenger vehicle (Sedan)



## Application for Bus



#### ■ Application for Small Truck & Van



## ■ Application for Tractor Trailer & Box Trucks