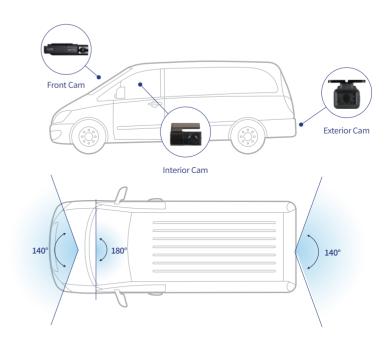

h Google Maps to determine location and speed)                                                                                                                     |
| Recording                         | Normal mode, Event (impact) mode, Parking mode (motion detection), Voice record.                                                                                                                         |
| Power                             | DC 12V ~ 24V, about 6.8W based on 12V, Support OBD II power supply                                                                                                                                       |

External Cam





External Cam

#### ■ Application for passenger vehicle (Sedan)



## Application for Bus



#### ■ Application for Small Truck & Van



## ■ Application for Tractor Trailer & Box Trucks