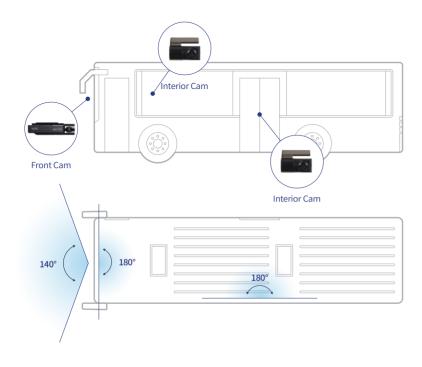

| External GPS antenna (synchronized with Google Maps to determine location and speed)                                                                                                                     |
| Recording                         | Normal mode, Event (impact) mode, Parking mode (motion detection), Voice record.                                                                                                                         |
| Power                             | DC 12V ~ 24V, about 6.8W based on 12V, Support OBD II power supply                                                                                                                                       |

External Cam





External Cam

#### ■ Application for passenger vehicle (Sedan)



## Application for Bus



#### ■ Application for Small Truck & Van



## ■ Application for Tractor Trailer & Box Trucks