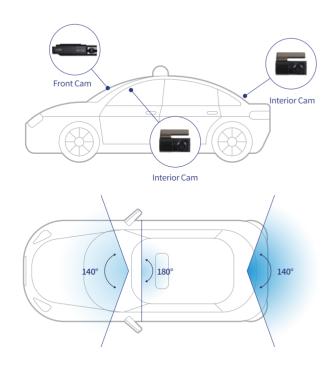

| External GPS antenna (synchronized with Google Maps to determine location and speed)                                                                                                                     |
| Recording                         | Normal mode, Event (impact) mode, Parking mode (motion detection), Voice record.                                                                                                                         |
| Power                             | DC 12V ~ 24V, about 6.8W based on 12V, Support OBD II power supply                                                                                                                                       |

External Cam





External Cam

#### ■ Application for passenger vehicle (Sedan)



## Application for Bus



#### ■ Application for Small Truck & Van



## ■ Application for Tractor Trailer & Box Trucks