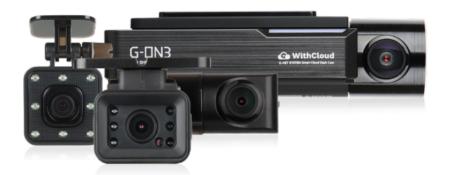

# **G-ON3** with CLOUD G-NET SYSTEM

SONY STARVIS

Protect your car from everything 3CH QHD/FHD video recorder

- 3CH Camera Set Up
- 2k HD Resolution
- Tamper Proof Lock
- 128GB SD Card Included
- Storage capacity up to **1TB**

- 2 IP69k Waterproof Cameras
- Android/iOS App
- GPS Included
- Parking Mode
- Night Vision

3CH QHD/FHD/FHD

thCLOUD

ONYSTARVIS

& power lock

Internal Camera Wide Viewing Angl

External Cam

External Cam