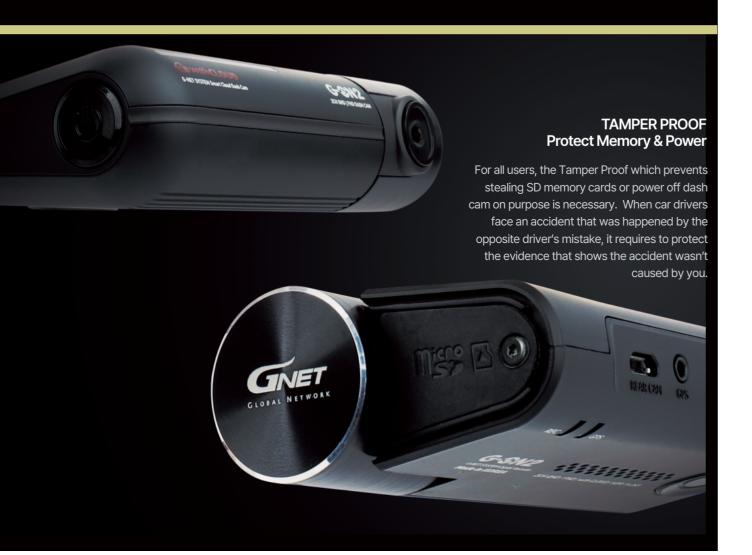

## G-ON2 withCloud G-NET SYSTEM



SONY STARVIS

- 2CH Camera Set Up
- 1080P HD Resolution
- 64GB SD Card Included
- Storage capacity up to 1TB
- Parking Mode

- 1 IP69k Waterproof Cameras
- Android/iOS App
- GPS Included
- Night Vision
- H.265



















2CH OHD/FHD

withCLOUD

SONY STAR

H.265 Code

KLALTIDI

G NFT Wi-Fi AP

## ■ Specifications

| Resolution /<br>Frame per seconds | Front: 1440P(2560 x 1440P), Max 30FPS, 140 °<br>Rear: 1080P(1920 x 1080P), Max 30FPS, 140 °                  |
|-----------------------------------|--------------------------------------------------------------------------------------------------------------|
| Image Sensor                      | SONY STARVIS Sensor                                                                                          |
| Camera Connection                 | Front: FPCB built-in camera(MIPI I,F) / Rear: TVI type 3-wire cable (6M)                                     |
| ADAS                              | Lane Departure Warning System(LDWS), Forward Collision