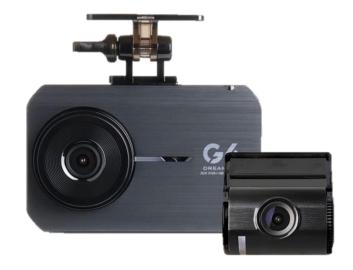

## **G6** with CLOUD G-NET SYSTEM

- 2CH Camera Set Up
- 1080p HD Resolution
- 32GB SD Card Included
- Storage capacity up to **512GB**
- 1 Interior Camera
- Android/iOS App
- Night Vision
- Parking Mode