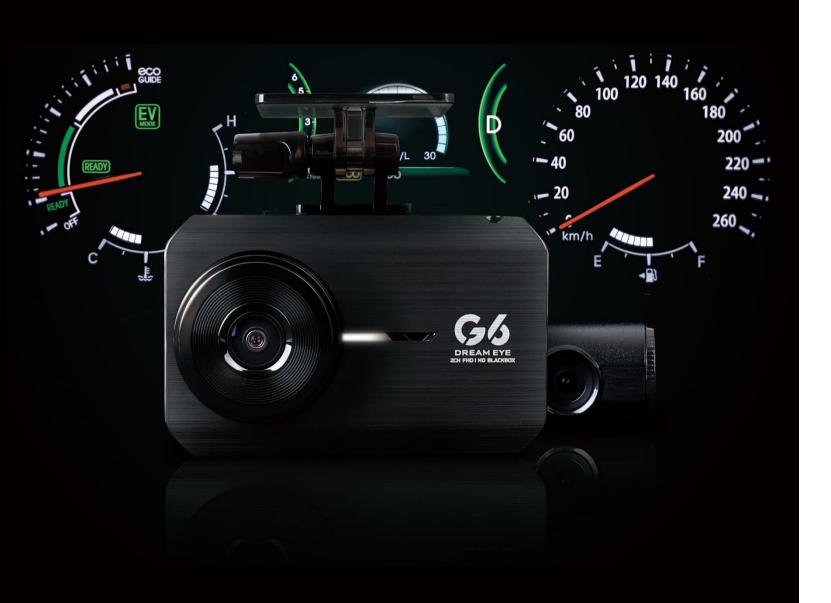

## **G6** with CLOUD G-NET SYSTEM

- 2CH Camera Set Up
- 1080p HD Resolution
- 32GB SD Card Included
- Storage capacity up to **512GB**
- 1 Interior Camera
- Android/iOS App
- Night Vision
- Parking Mode